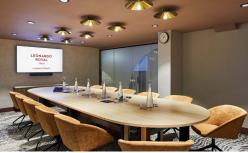

This unique space consists of 7 meeting rooms, a separate kitchen & refreshment area and a secure, private entrance.

All rooms boast natural daylight, opulent and contemporary decor, modern AV technology and high speed Wi-Fi.

## FEATURING

- Natural daylight
- High-spec AV technology
- Modular furniture
- Air conditioning
- Open kitchen area
- Private entrance

|             | SQ M | BOARDROOM | THEATRE | CLASSROOM (2) | CABARET (6) | DINNER (8) |
|-------------|------|-----------|---------|---------------|-------------|------------|
| Embankment  | 72   | 24        | 62      | 16            | 36          | 48         |
| Temple      | 27   | 12        | _       | _             | -           | _          |
| Bank        | 24   | 12        | _       | _             | -           | _          |
| Monument    | 15   | 6         | _       | _             | -           | _          |
| Barbican    | 15   | 6         | _       | _             | -           | _          |
| Farringdon  | 15   | 6         | _       | _             | _           | _          |
| Blackfriars | 15   | 6         | _       | _             | _           | _          |