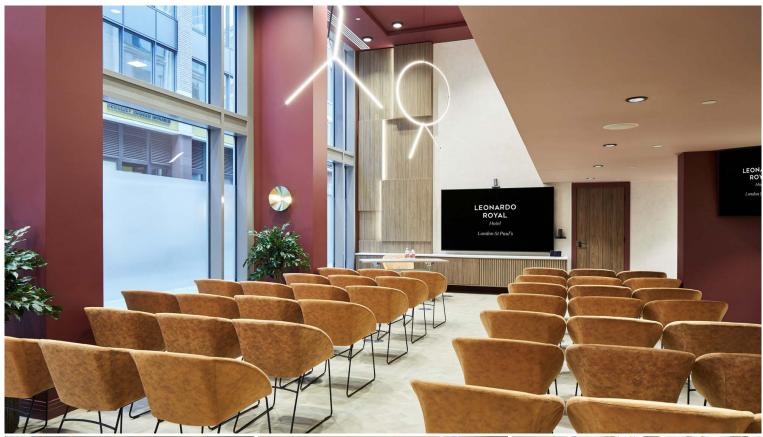

## THE HUB

WHERE GREAT MINDS MEET TO COLLABORATE, NETWORK & EDUCATE

Located on the ground floor of the hotel, The Hub is a self-contained collection of meeting rooms, ideal for small meetings, training, private dining and long-term hire.

This unique space consists of 7 meeting rooms, a separate kitchen & refreshment area and a secure, private entrance.

All rooms boast natural daylight, opulent and contemporary decor, modern AV technology and high speed Wi-Fi.

The Hub offers dedicated, innovative meeting space, which lends itself to hybrid training events and exclusive corporate hire.

For more information and to arrange a site visit, contact LondonEvents@leonardohotels.com