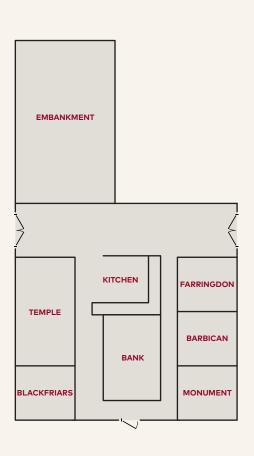

This unique space consists of 7 meeting rooms, a separate kitchen & refreshment area and a secure, private entrance.

All rooms boast natural daylight, opulent and contemporary decor, modern AV technology and high speed Wi-Fi.

## FEATURING

- Natural daylight
- High-spec AV technology
- Modular furniture
- Air conditioning
- Open kitchen area
- Private entrance

|             | SQ M | BOARDROOM | THEATRE | CLASSROOM (2) | CABARET (6) | DINNER (8) |
|-------------|------|-----------|---------|---------------|-------------|------------|
| Embankment  | 72   | 24        | 62      | 16            | 36          | 48         |
| Temple      | 27   | 12        | _       | _             | -           | _          |
| Bank        | 24   | 12        | _       | _             | -           | _          |
| Monument    | 15   | 6         | _       | _             | -           | _          |
| Barbican    | 15   | 6         | _       | _             | -           | _          |
| Farringdon  | 15   | 6         | _       | _             | _           | _          |
| Blackfriars | 15   | 6         | _       | _             | _           | _          |