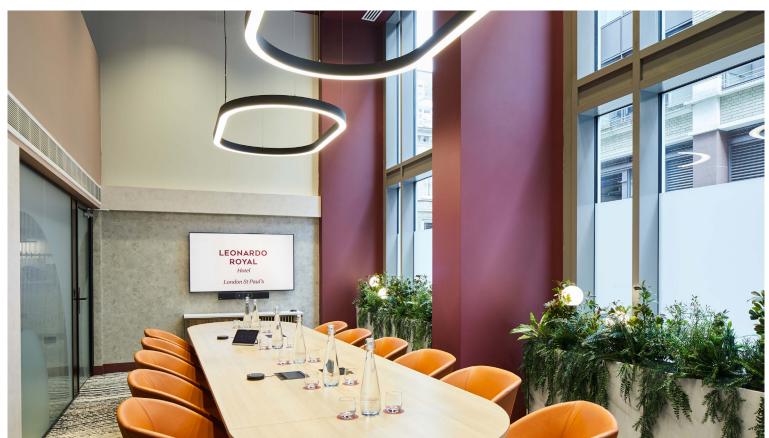

## THE HUB

WHERE GREAT MINDS MEET TO COLLABORATE, NETWORK & EDUCATE

Located on the ground floor of the hotel, The Hub is a self-contained collection of meeting rooms, ideal for small meetings, training, private dining and long-term hire.

This unique space consists of 7 meeting rooms, a separate kitchen & refreshment area and a secure, private entrance.

All rooms boast natural daylight, opulent and contemporary decor, modern AV technology and high speed Wi-Fi.

## FEATURING

- Natural daylight
- High-spec AV technology
- Modular furniture
- Air conditioning
- Open kitchen area
- Private entrance

|             | SQ M | BOARDROOM | THEATRE | CLASSROOM (2) | CABARET (6) | DINNER (8) |
|-------------|------|-----------|---------|---------------|-------------|------------|
| Embankment  | 72   | 24        | 62      | 16            | 36          | 48         |
| Temple      | 27   | 12        | _       | _             | -           | _          |
| Bank        | 24   | 12        | _       | _             | -           | _          |
| Monument    | 15   | 6         | _       | _             | -           | _          |
| Barbican    | 15   | 6         | _       | _             | -           | _          |
| Farringdon  | 15   | 6         | _       | _             | _           | _          |
| Blackfriars | 15   | 6         | _       | _             | _           | _          |