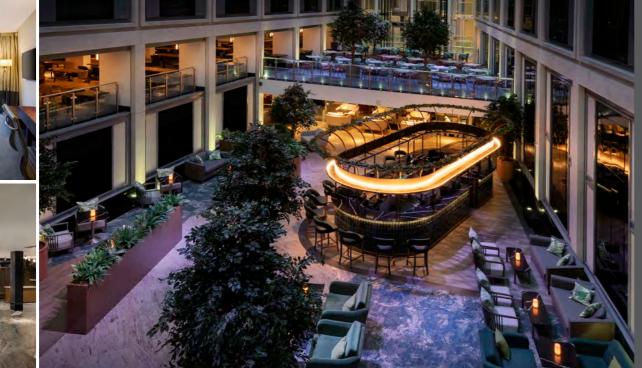

# LEONARDO ROYAL

HOTELS

LONDON - ST PAUL'S











# Welcome to Leonardo Royal London St. Paul's

A truly special location, from which you can instantly immerse yourself in the thrill of city life.

Standing near to some of London's most iconic sites, our immediate neighbour is Sir Christopher Wren's masterpice St. Paul's Cathedral. The Lord Mayor's Mansion House is just a stroll from our front door and the Tate Modern can be reached in minutes.

# STEP INTO ROYAL

### Guest Bedrooms

#### Boasting 459 spacious bedrooms

Indulge in your room with our exclusively designed DREAM bed and crisp White linens, this is your city centre serenity.

All rooms have complimentary mineral water, a Nespresso machine and bath robes and slippers

#### Superior rooms

Check in to a relaxing spacious bedroom designed with you in mind. You will enjoy compl