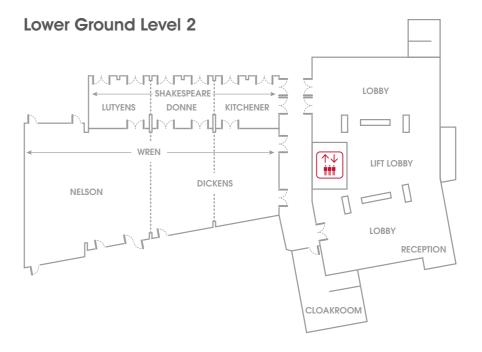

Our expert spa team are always on hand to offer their advice on the very best treatment to suit you.

Rena Spa is located on floor -1.