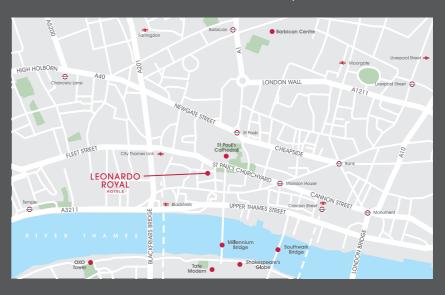

#### Location highlights

- **Y** 5 minute walk from St. Paul's, Mansion House and Blackfriars Underground Station
- **Y** 7 miles from London City Airport
- **Y** 18.5 miles from London Heathrow Airport