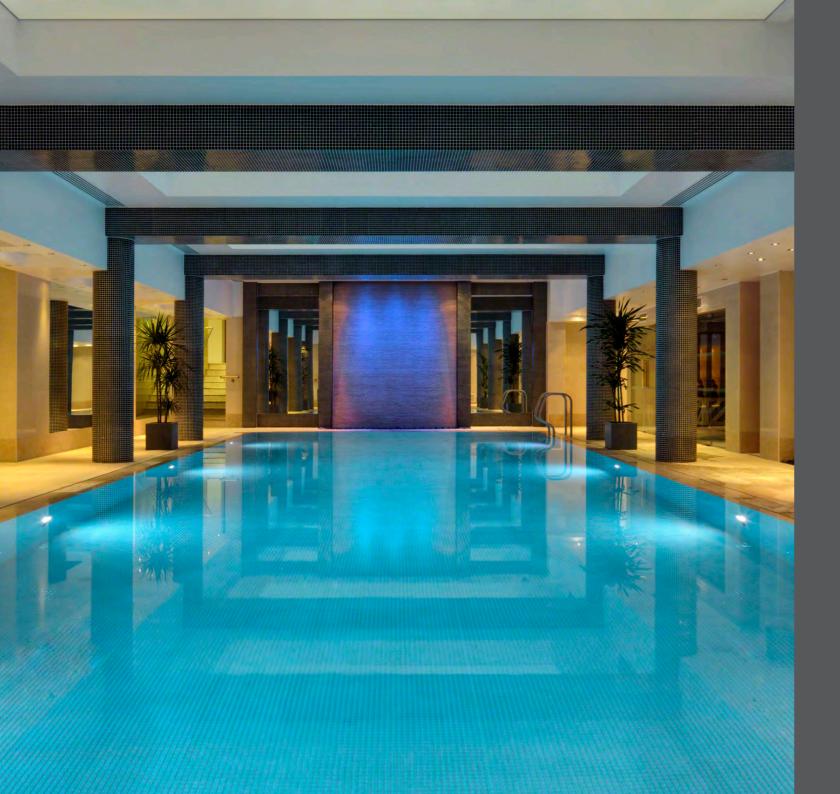

### Rena Health & Leisure

Experience our extensive leisure facilities, all designed to provide the ultimate space to replenish your energy and relax your mind.

Enjoy a swim in central London, our 18m heated swimming pool with adjoining Zen waterfall feature.

Our sauna is perfect for soothing tired limbs and detoxifying the skin.

Relax and clear your mind in our steam room which helps you breathe effortlessly and leaving you feeling relaxed and refreshed.

- Y 18m heated swimming pool with Zen waterfall
- **Y** Sauna
- **Y** Steam Room
- **Y** Laconium
- **Y** Tepidarium