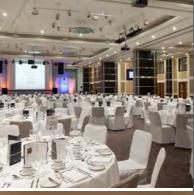

### Conferences & Events

For an event to impress and remember - we have 23 meeting rooms to offer.

Maximum capacity for a standing reception, **1,200** and for a theatre configuration, **700**.

We are specialists in hosting large scale meetings and events.

Our extensive meeting facilities are ideal for:

- **Y** Conferences
- Y Medium sized meetings
- **Y** Small sized meetings
- **Y** Training
- **Y** Seminars
- **Y** Team Building
- **Y** Drinks receptions
- **Y** AGMs
- **Y** Exhibitions
- **Y** Gala Dinners
- **Y** Private Parties

# Meeting room facilities

We have an on-site meetings and events team who are dedicated to ensuring your event runs smoothly.

As standard our meeting rooms include:

- **Y** HD Plasma screen monitors
- Y Air Conditioning
- **Y** LED Coffers
- **Y** Complimentary high speed WiFi
- **Y** Flexible space
- **Y** PA System

# Floor Plans and Capacities

#### Capacities and dimensions

| Room Name                  | <b>Dimensions</b><br>L x W x H (m) | Theatre | Boardroom | Classroom | Cabaret | U-Shape | Dinner Dance | Reception |
|----------------------------|------------------------------------|---------|-----------|-----------|---------|---------|--------------|-----------|
| Wren & Shakespeare         | 31.6 x 24.4 x 5                    | 700     |           |           | 360     |         | 550          | 800-1200  |
| Wren Suite                 | 31.6 <i>x</i> 17.9 <i>x</i> 5      | 540     |           | 320       | 240     |         | 300          | 500       |
| Shakespeare                | 23.5 x 6.5 x 5                     | 140-150 |           | 108       | 72      |         | 140          | 250       |
| Nelson & Lutyens Suite     | 15.7 x 24.4 x 5.5                  | 300     |           | 152       | 128     |         | 160          | 350       |
| Dickens, Donne & Kitchener | 15.9 x 19.8 x 5                    | 320     |           | 168       | 136     |         | 180          | 350       |
| Lutyens & Donne Suite      | 15.6 x 6.5 x 5                     | 80      | 40        |           | 40      |         |              | 100       |
| Nelson Suite               | 15.7 <i>x</i> 17.9 <i>x</i> 5      | 250     |           | 128       | 120     |         | 120          | 300       |
| Dickens Suite              | 15.9 x 13.3 x 5                    | 250     |           | 120       | 104     |         | 140          | 200       |
| Lutyens Suite              | 7.7 x 6.5 x 5                      | 50      | 18        | 21        | 24      | 23      |              | 50        |
| Donne Suite                | 7.9 x 6.5 x 5                      | 50      | 18        | 21        | 24      | 23      |              | 50        |
| Kitchener                  | 7.9 x 6.5 x 5                      | 50      | 18        | 21        | 24      | 23      |              | 50        |
| Exhibition Room            | 24 x 16 x 2.2                      |         |           |           |         |         |              | 300-400   |
| Milton Suite               | 23.5 x 6.1 x 2.4                   | 150     |           | 91        | 72      |         |              |           |
| Milton Suite No Partitions | 23.5 x 8.2 x 2.4                   | 220     |           | 130       | 120     |         | 150          | 150-180   |
| Lawrence & Fleming Suite   | 15.7 x 6.1 x 2.4                   | 100     | 44        | 56        | 48      | 39      |              |           |
| Fleming & Turner Suite     | 15.6 x 6.1 x 2.4                   | 100     | 44        | 56        | 48      | 39      |              |           |
| Lawrence Suite             | 7.8 × 6.1 × 2.4                    | 50      | 22        | 28        | 24      | 17      |              |           |
| Fleming Suite              | 7.9 × 6.1 × 2.4                    | 50      | 22        | 28        | 24      | 17      |              |           |
| Turner Suite               | 7.7 x 6.1 x 2.4                    | 50      | 22        | 28        | 24      | 17      |              |           |
| Nightingale                | 6.2 x 3.5 x 2.4                    | 15      | 10        |           |         |         |              |           |
| Reynolds                   | 6 x 3.6 x 2.4                      | 20      | 12        |           |         |         |              |           |
| Johnson                    | 7.4 x 5.3 x 2.4                    | 30      | 18        | 18        | 16      | 18      | 20           |           |
| Churchill Suite            | 13.2 x 5.5 x 2.4                   | 60      | 40        |           | 32      |         |              |           |
| Cornwallis                 | 7 x 5.7 x 2.4                      | 25      | 12        |           | 8       | 15      |              |           |
| Compton                    | 6.2 x 7.1 x 2.4                    | 25      | 12        |           | 8       | 15      |              |           |
| Pepys Suite                | 7.7 x 6.5 x 2.4                    | 60      | 22        | 28        | 32      | 25      | 40           |           |
| Club X                     | 24.4 x 8 x 2.4                     |         |           |           |         |         |              | 200       |
| Leo's Breakfast Restaurant | 32.6 x 1.2 x 2.3                   |         |           |           |         |         | 120          | 250       |