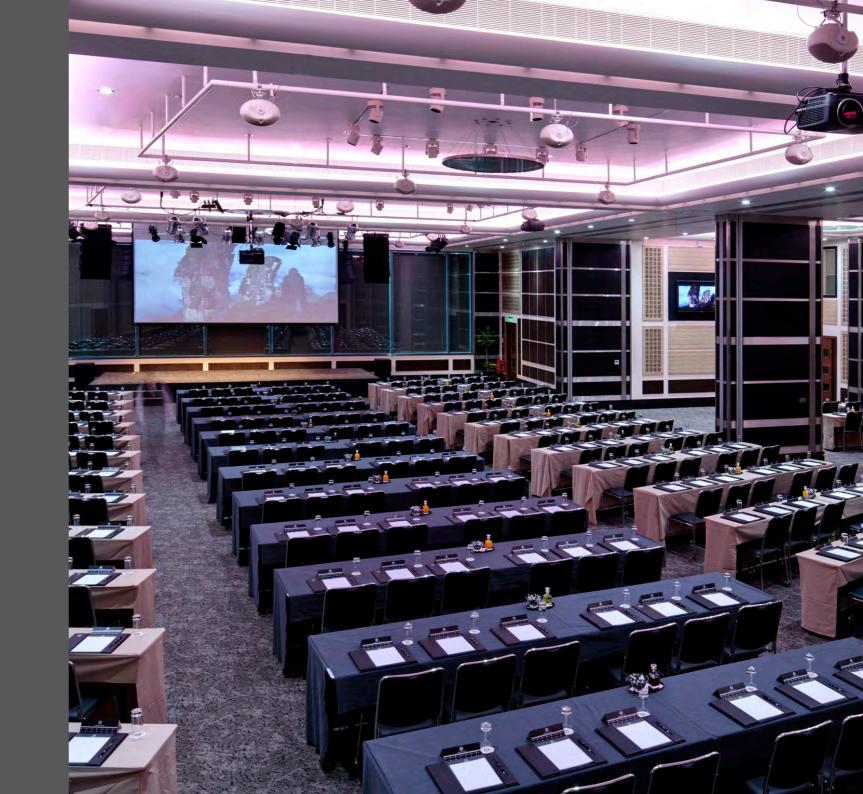

### Conferences & Events

For an event to impress and remember - we have 23 meeting rooms to offer.

Maximum capacity for a standing reception, **1,200** and for a theatre configuration, **700**.

We are specialists in hosting large scale meetings and events.

Our extensive meeting facilities are ideal for:

- **Y** Conferences
- Y Medium sized meetings
- **Y** Small sized meetings
- **Y** Training
- **Y** Seminars
- **Y** Team Building
- **Y** Drinks receptions
- **Y** AGMs
- **Y** Exhibitions
- **Y** Gala Dinners
- **Y** Private Parties

# Meeting room facilities

We have an on-site meetings and events team who are dedicated to ensuring your event runs smoothly.

As standard our meeting rooms include:

- **Y** HD Plasma screen monitors
- Y Air Conditioning
- **Y** LED Coffers
- **Y** Complimentary high speed WiFi
- **Y** Flexible space
- **Y** PA System