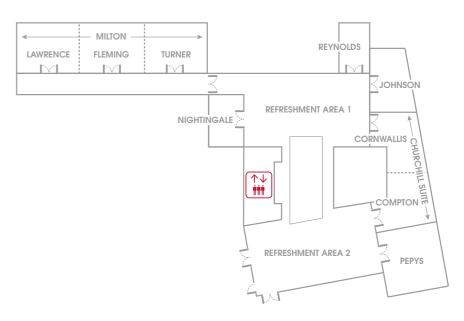

|           |
| Cornwallis                 | 7 x 5.7 x 2.4                      | 25      | 12        |           | 8       | 15      |              |           |
| Compton                    | 6.2 x 7.1 x 2.4                    | 25      | 12        |           | 8       | 15      |              |           |
| Pepys Suite                | 7.7 x 6.5 x 2.4                    | 60      | 22        | 28        | 32      | 25      | 40           |           |
| Club X                     | 24.4 x 8 x 2.4                     |         |           |           |         |         |              | 200       |
| Leo's Breakfast Restaurant | 32.6 x 1.2 x 2.3                   |         |           |           |         |         | 120          | 250       |

#### Lower Ground Level 1





# Rena Spa

Rena Spa provides the perfect enviornment to renew and rejuvenate whether you're taking time out inbetween meetings or winding down after a long day.

We offer a wonderful selection of specialist Caudalie treatments including facials, massages, body treatments and deluxe pamper days.

Our expert spa team are always on hand to offer their advice on the very best treatment to suit you.

Rena Spa is located on floor -1.

#### Contact us

Tel: 020 7074 1030

Email: rena-st.pauls@leonardohotels.co.uk

Book online at leonardohotels.co.uk





### Rena Health & Leisure

Experience our extensive leisure facilities, all designed to provide the ultimate space to replenish your energy and relax your mind.

Enjoy a swim in central London, our 18m heated swimming pool with adjoining Zen